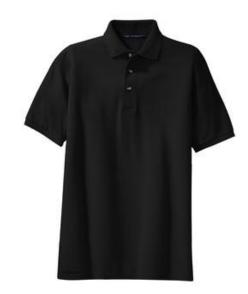

# Port Authority® Youth Pique Knit Polo. Y420

A favorite year after year, these polos are known for their exceptional range of colors, styles and sizes. The soft pique knit is shrink-resistant and easy to care for, so your group will always look its best.

- 7-ounce, 100% ring spun combed cotton heavyweight pique (preshrunk)
- Garment washed for softness
- Double-needle stitching throughout
- Flat knit collar and cuffs
- 2-button placket on XS-M
- 3-button placket on L-XL
- Horn-tone buttons
- Locker patch
- Side vents