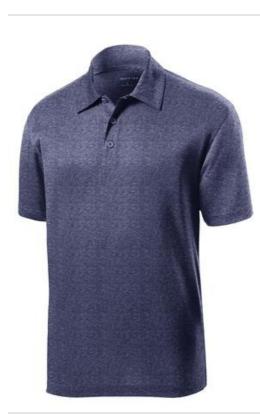

## Sport-Tek<sup>®</sup> Heather Contender™ Polo. ST660

This heathered style is sure to be a contender for your favorite moisture-wicking, snag-resistant polo. Lightweight and breathable, it excels at sports or casual events and it's an exceptional value.

- 3.8-ounce, 100% polyester jersey
- Tag-free label
- Self-fabric collar
- Taped neck .
- 3-button placket with dyed-to-match buttons
- Set-in, open hem sleeves
- Side vents

\*Due to the nature of 100% polyester performance fabrics, special care must be taken throughout the printing process. CARE INSTRUCTIONS Machine wash cold with like colors, do not bleach, do not use softener. Tumble dry low, remove promptly. Cool iron if needed. Do not dry clean.