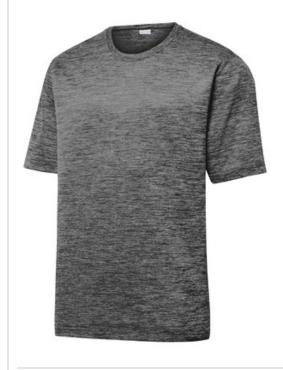

# Sport-Tek<sup>®</sup> PosiCharge<sup>®</sup> Electric Heather Tee. ST390

Our color-locking tee has a soft hand, wicks moisture, resists snags and is energized with an allover heather pattern.

- 4.1-ounce, 100% polyester jersey with PosiCharge
- Removable tag for comfort and relabeling
- Set-in sleeves

### **COLOR INFORMATION**

PMS HEATHERED Electric

Black Electric

Electric

PMS HEATHERED PMS HEATHERED PMS HEATHERED

Electric

PMS HEATHERED PMS HEATHERED Electric

Maroon Electric Purple Electric