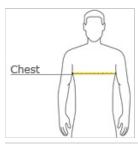

#### **HOW TO MEASURE**

#### CHEST

With arms down at sides, measure around the upper body, under arms and over the fullest part of the chest.

#### SIZE CHART

|       | XS    | S     | М     | L     | XL    | 2XL   | 3XL   | 4XL   |
|-------|-------|-------|-------|-------|-------|-------|-------|-------|
| Chest | 32-34 | 35-37 | 38-40 | 41-43 | 44-46 | 47-49 | 50-53 | 54-57 |