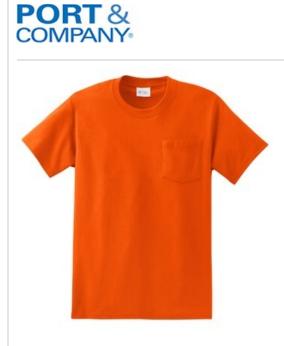

## **Essential Pocket Tee. PC61P**

Nothing beats this traditional t-shirt in comfort, versatility and casual style.

- 6.1-ounce, 100% soft spun cotton
- 98/2 cotton/poly (Ash)
- 90/10 cotton/poly (Athletic Heather)
- Left chest pocket