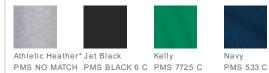

ts own or layered under a sweater or jersey.

- 6.1-ounce, 100% soft spun cotton
- Coverseamed neck
- Shoulder-to-shoulder taping
- Spandex in collar and cuffs for stretch and comfort
- Double-needle collar and hem
- Athletic Heather is 90/10 cotton/poly.

### CARE INSTRUCTIONS

Machine wash cold, inside out, with like colors. Only non-chlorine bleach when needed. Tumble dry medium. Do not iron.





back

#### HOW TO MEASURE



#### CHEST

With arms down at sides, measure around the upper body, under arms and over the fullest part of the chest.

SIZE CHART

| _ |       | S     | М     | L     | XL    | 2XL   | 3XL   | 4XL   |
|---|-------|-------|-------|-------|-------|-------|-------|-------|
|   | Chest | 35-37 | 38-40 | 41-43 | 44-46 | 47-49 | 50-53 | 54-57 |

#### COLOR INFORMATION





PMS WHITE