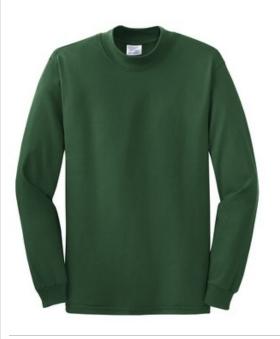

## **Essential Mock Turtleneck. PC61M**

This budget-friendly mock is great on its own or layered under a sweater or jersey.

- 6.1-ounce, 100% soft spun cotton
- Coverseamed neck
- Shoulder-to-shoulder taping
- Spandex in collar and cuffs for stretch and comfort
- Double-needle collar and hem
- Athletic Heather is 90/10 cotton/poly.