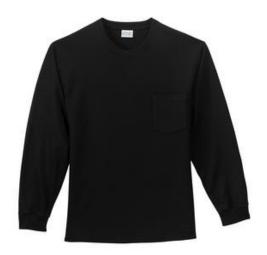

# Long Sleeve Essential Pocket Tee. PC61LSP

Nothing beats this traditional t-shirt in comfort, versatility and casual style.

- 6.1-ounce, 100% soft spun cotton
- 98/2 cotton/poly (Ash)
- 90/10 cotton/poly (Athletic Heather)
- Left chest pocket