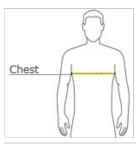

#### **HOW TO MEASURE**

#### CHEST

With arms down at sides, measure around the upper body, under arms and over the fullest part of the chest.

#### SIZE CHART

|       | XS    | S     | М     | L     | XL    | 2XL   | 3XL   | 4XL   |
|-------|-------|-------|-------|-------|-------|-------|-------|-------|
| Chest | 32-34 | 35-37 | 38-40 | 41-43 | 44-46 | 47-49 | 50-53 | 54-57 |