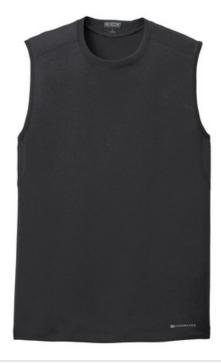

# OGIO® ENDURANCE Sleeveless Pulse Crew. OE322

STAY-COOL WICKING
ULTRA-BREATHABLE
FLATLOCK SEAMS FOR COMFORT
REFLECTIVE DETAILS

- 4-ounce, 100% poly jersey body with stay-cool wicking technology
- 4.1-ounce, 100% poly mesh back panel
- Self-fabric collar
- Reflective O heat transfer at back neck
- Reflective stacked O heat transfers at lower back panels
- OGIO Endurance heat transfer label for tag-free comfort
- Reflective O Endurance heat transfer at front left hem