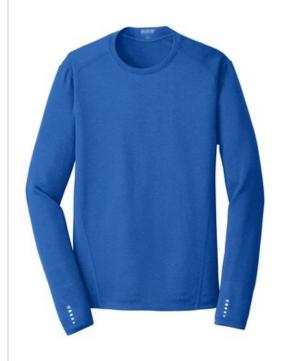

# OGIO® ENDURANCE Long Sleeve Pulse Crew. OE321

STAY-COOL WICKING
ULTRA-BREATHABLE
FLATLOCK SEAMS FOR COMFORT
REFLECTIVE DETAILS

- 4-ounce, 100% poly jersey with stay-cool wicking technology
- Self-fabric collar
- Reflective O heat transfer at back neck
- OGIO Endurance heat transfer label for tag-free comfort
- Set-in sleeves
- Reflective stacked O heat transfers at sleeves
- Reflective O Endurance heat transfer at back left hem