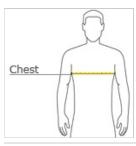

#### **HOW TO MEASURE**

#### CHEST

With arms down at sides, measure around the upper body, under arms and over the fullest part of the chest.