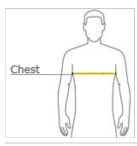

#### **HOW TO MEASURE**

## CHEST

With arms down at sides, measure around the upper body, under arms and over the fullest part of the chest.

## SIZE CHART

|       | XS    | S     | М     | L     | XL    | 2XL   | 3XL   | 4XL   |
|-------|-------|-------|-------|-------|-------|-------|-------|-------|
| Chest | 32-34 | 35-37 | 38-40 | 41-43 | 44-46 | 47-49 | 50-53 | 54-57 |