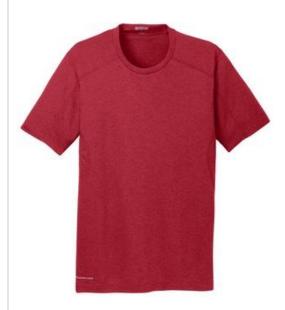

# OGIO® ENDURANCE Pulse Crew. OE320

STAY-COOL WICKING
ULTRA-BREATHABLE
FLATLOCK SEAMS FOR COMFORT
REFLECTIVE DETAILS

- 3.9-ounce, 100% poly jersey with stay-cool wicking technology (White and Pace Yellow are 4.6-ounce)
- Self-fabric collar
- Reflective O heat transfer at back neck
- Reflective stacked O heat transfers at back
- OGIO Endurance heat transfer label for tag-free comfort
- Modified, set-in sleeves
- Reflective O Endurance heat transfer at right hem