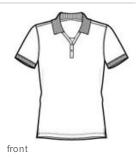

# Port Authority<sup>®</sup> Ladies 100% Pima Cotton Polo. L448

Few can resist the delightfully soft hand and lightweight honeycomb knit texture of our 100% pima cotton polo. Crafted with 100% pima cotton-one of the highest grades of cotton in the world-this sumptuous shirt is a consistent top seller.

- 6.2-ounce, 100% pima cotton
- Double-needle stitching throughout
- Locker patch
- 2-button Y-placket
- Pearl buttons .
- Flat knit cuffs
- Side vents