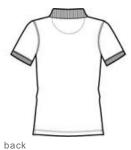

# Port Authority<sup>®</sup> Ladies 100% Pima Cotton Polo. L448

Few can resist the delightfully soft hand and lightweight honeycomb knit texture of our 100% pima cotton polo. Crafted with 100% pima cotton-one of the highest grades of cotton in the world-this sumptuous shirt is a consistent top seller.

- 6.2-ounce, 100% pima cotton
- Double-needle stitching throughout
- Locker patch
- 2-button Y-placket
- Pearl buttons .
- Flat knit cuffs
- Side vents