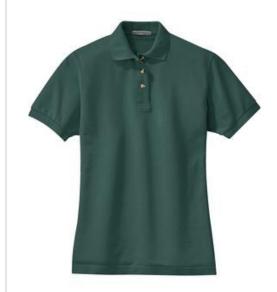

# Port Authority® Ladies Heavyweight Cotton Pique

Afavorite year after year, these polos are known for their exceptional range of colors, styles and sizes. The soft pique knit is shrink-resistant and easy to care for, so your group will always look its best.

- 7-ounce, 100% ring spun combed cotton heavyweight pique
- Garment washed for softness
- Double-needle stitching throughout
- Traditional, relaxed look
- Flat knit collar and cuffs
- Horn-tone buttons
- Locker patch
- Side vents