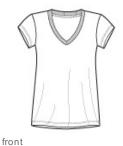

# Juniors The Concert Tee<sup>™</sup> V-Neck. DT5501

Be your own fan in this soft essential.

- 4.3-ounce, 100% soft spun cotton, 30 singles
- 50/50 soft spun cotton/poly (Neon)
- 90/10 soft spun cotton/poly (Heather Grey)
- Tear-away tag