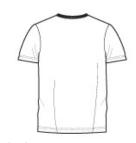

# Young Mens The Concert Tee<sup>™</sup> V-Neck DT5500

Keep the beat in harmony in this soft v-neck.

- 4.5-ounce, 100% soft spun cotton, 30 singles
- 50/50 soft spun cotton/poly (Neon)
- 90/10 soft spun cotton/poly (Heather Grey)
- Tear-away tag

Tumble dry low.

Cool iron if needed.

Do not dry clean.

front

back