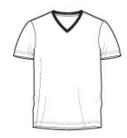

# Young Mens The Concert Tee<sup>™</sup> V-Neck DT5500

Keep the beat in harmony in this soft v-neck.

- 4.5-ounce, 100% soft spun cotton, 30 singles
- 50/50 soft spun cotton/poly (Neon)
- 90/10 soft spun cotton/poly (Heather Grey)
- Tear-away tag

Tumble dry low.

Cool iron if needed.

Do not dry clean.

front

back