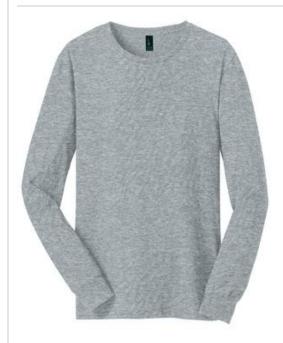

# Young Mens The Concert Tee<sup>™</sup> Long Sleeve. DT5200

With its long sleeves, this tee riffs on our classic Concert Tee.

- 4.3-ounce, 100% soft spun cotton, 30 singles
- 90/10 soft spun cotton/poly (Heather Grey)
- Tear-away tag
- Rib knit cuffs