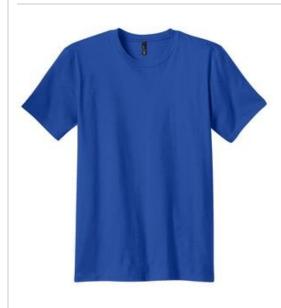

## Young Mens The Concert Tee<sup>™</sup> DT5000

CHEST

This tee rocks with comfortable softness and smooth lines.

- 4.3-ounce, 100% soft spun cotton, 30 singles
- 50/50 soft spun cotton/poly (Neon and Heathered Charcoal)
- 90/10 soft spun cotton/poly (Heather Grey)
- Tear-away tag