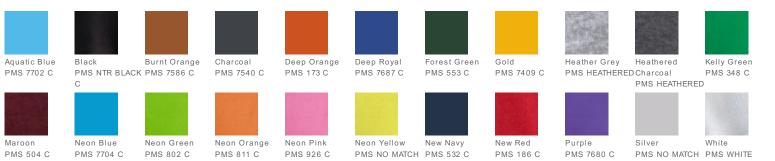

oly (Neon and Heathered Charcoal)
- 90/10 soft spun cotton/poly (Heather Grey)
- Tear-away tag

Due to the nature of 50/50 cotton/polyester neon fabrics, special care must be taken throughout the printing process.

## CARE INSTRUCTIONS

Machine wash cold with like colors. Non-chlorine bleach only if needed. Do not use fabric softener. Tumble dry low, remove promptly. Cool iron if needed. Do not dry clean.





## HOW TO MEASURE



With arms down at sides, measure around the upper body, under arms and over the fullest part of the chest.

SIZE CHART

|       | XS    | S     | М     | L     | XL    | 2XL   | 3XL   | 4 XL  |
|-------|-------|-------|-------|-------|-------|-------|-------|-------|
| Chest | 32-34 | 35-36 | 37-39 | 40-42 | 43-45 | 46-48 | 49-51 | 52-54 |

## COLOR INFORMATION



RICT