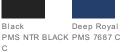

3-ounce, 100% soft spun cotton, 30 singles
- 50/50 soft spun cotton/poly (Neon)
- 90/10 soft spun cotton/poly (Heather Grey)

\*Due to the nature of 50/50 cotton/poly neon fabrics, special care must be taken throughout the printing

Machine wash cold, with like colors, non-chlorine bleach if needed. Tumble dry low. Cool iron if needed.

Do not use fabric softener. Do not dry clean.

Tear-away tag

CARE INSTRUCTIONS

process.

front



back





#### CHEST

With arms down at sides, measure around the upper body, under arms and over the fullest part of the chest.

### SIZE CHART

|       | XS    | S     | М     | L     |
|-------|-------|-------|-------|-------|
| Size  | 4     | 6/8   | 10/12 | 14/16 |
| Chest | 25-26 | 26-28 | 28-30 | 30-32 |

Neon Pink

PMS 926 C

## COLOR INFORMATION











PMS NO MATCH PMS 186 C

PMS White