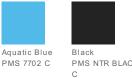

4.3-ounce, 100% soft spun cotton, 30 singles
- 50/50 soft spun cotton/poly (Neon)
- 90/10 soft spun cotton/poly (Heather Grey)

\*Due to the nature of 50/50 cotton/poly neon fabrics, special care must be taken throughout the printing

Machine wash cold, with like colors, non-chlorine bleach if needed. Tumble dry low. Cool iron if needed.

Do not use fabric softener. Do not dry clean.

Tear-away tag

CARE INSTRUCTIONS

process.

front



back





#### CHEST

With arms down at sides, measure around the upper body, under arms and over the fullest part of the chest.

### SIZE CHART

|       | XS    | S     | М     | L     |
|-------|-------|-------|-------|-------|
| Size  | 4     | 6/8   | 10/12 | 14/16 |
| Chest | 25-26 | 26-28 | 28-30 | 30-32 |

Neon Pink

PMS 926 C

## COLOR INFORMATION











PMS NO MATCH PMS 186 C

PMS White