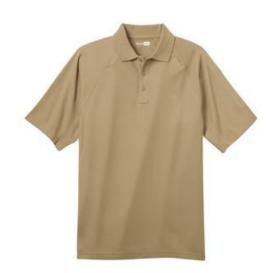

## **EZCotton™ Tactical Polo. CS414**

Developed for professionals whose jobs demand an all-cotton fabrication. This durable tactical polo features a no-curl collar and resists pilling, fading, wrinkling and shrinking.

- 6.5-ounce, 100% cotton
- Double-needle stitching throughout
- Flat knit collar
- 3-button placket with dyed-to-match buttons
- Mic clips at center placket and shoulders
- Raglan sleeves
- Reinforced dual pen pockets on left sleeve
- Long tail with side vents