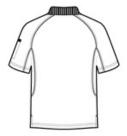

## **EZCotton™ Tactical Polo. CS414**

Developed for professionals whose jobs demand an all-cotton fabrication. This durable tactical polo features a no-curl collar and resists pilling, fading, wrinkling and shrinking.

- 6.5-ounce, 100% cotton
- Double-needle stitching throughout
- Flat knit collar
- 3-button placket with dyed-to-match buttons
- Mic clips at center placket and shoulders
- Raglan sleeves
- Reinforced dual pen pockets on left sleeve
- Long tail with side vents

front

back