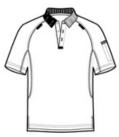

## **EZCotton™ Tactical Polo. CS414**

Developed for professionals whose jobs demand an all-cotton fabrication. This durable tactical polo features a no-curl collar and resists pilling, fading, wrinkling and shrinking.

- 6.5-ounce, 100% cotton
- Double-needle stitching throughout
- Flat knit collar
- 3-button placket with dyed-to-match buttons
- Mic clips at center placket and shoulders
- Raglan sleeves
- Reinforced dual pen pockets on left sleeve
- Long tail with side vents

front

back