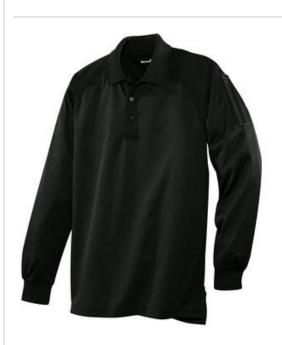

## Select Long Sleeve Snag-Proof Tactical Polo. CS410LS

With strategically placed mic clips and dual pen pockets, our tactical polos are designed for event staff, security and law enforcement. Built for performance, these snag-proof, moisture-wicking, odor-fighting shirts will keep you sharp and professional-looking on or off the job.

- 6.6-ounce snag-proof polyester
- Rental friendly
- Double-needle stitching throughout
- Tag-free label
- Flat knit collar
- 3-button placket with dyed-to-match buttons
- Mic clips at center placket and shoulders
- Raglan sleeves
- Reinforced dual pen pockets on left sleeve
- Rib knit cuffs
- Side vents
- Drop tail to stay tucked in