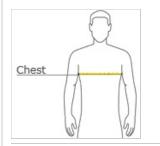

#### HOW TO MEASURE

With arms down at sides, measure around the upper body, under arms and over the fullest part of the chest.

SIZE CHART

|       | XS    | S     | М     | L     | XL    | 2XL   | 3XL   | 4 XL  |
|-------|-------|-------|-------|-------|-------|-------|-------|-------|
| Chest | 32-24 | 35-37 | 38-40 | 41-43 | 44-46 | 47-49 | 50-53 | 54-57 |