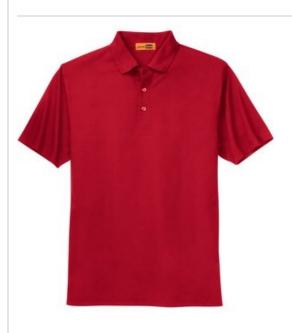

### Industrial Pique Polo. CS402

Our hardworking, hard wearing CornerStone<sup>®</sup> Industrial Pocketless Pique Polo is built to take on the toughest jobs. This heavy-duty polo meets IL50 standards, which means it excels through 50 industrial launderings. Comfortable and stain-resistant, this polo has a stylish ottoman tipped collar—making it versatile enough to wear off-site, too.

- 6.8-ounce, 100% spun polyester
- Flat knit collar
- 3-button placket
- Dyed-to-match buttons
- Open hem sleeves
- Side vents