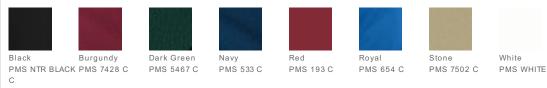

ortable and stain-resistant, this polo has a stylish ottoman tipped collar—making it versatile enough to wear off-site, too.

- 6.8-ounce, 100% spun polyester
- Flat knit collar
- 3-button placket
- Dyed-to-match buttons
- Open hem sleeves
- Side vents

## CARE INSTRUCTIONS

Wash cold. Tumble dry low.

#### Tips For Effectively Screen Printing Polyester Fabrics





#### HOW TO MEASURE



#### CHEST

With arms down at sides, measure around the upper body, under arms and over the fullest part of the chest.

#### SIZE CHART

|       | S     | М     | L     | XL    | 2XL   | 3XL   | 4 XL  | 5XL   | 6XL   |
|-------|-------|-------|-------|-------|-------|-------|-------|-------|-------|
| Chest | 35-37 | 38-40 | 41-43 | 44-46 | 47-49 | 50-53 | 54-57 | 58-60 | 61-63 |

#### COLOR INFORMATION