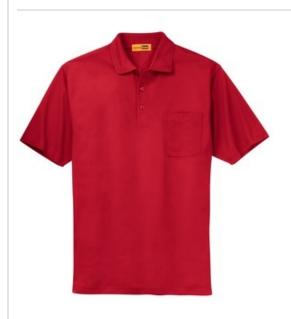

## Industrial Pocket Pique Polo. CS402P

Our hardworking, hard wearing CornerStone<sup>®</sup> Industrial Pocket Pique Polo is built to take on the toughest jobs. This heavy-duty polo meets IL50 standards, which means it excels through 50 industrial launderings. Comfortable and stain-resistant, this polo has a stylish ottoman tipped collar—making it versatile enough to wear off-site, too.

- 6.8-ounce, 100% spun polyester
- Flat knit collar
- 3-button placket
- Dyed-to-match buttons
- Left chest pocket
- Open hem sleeves
- Side vents