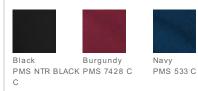

n-resistant, this polo has a stylish ottoman tipped collar—making it versatile enough to wear off-site, too.

- 6.8-ounce, 100% spun polyester
- Flat knit collar
- 3-button placket
- Dyed-to-match buttons
- Left chest pocket
- Open hem sleeves
- Side vents

### CARE INSTRUCTIONS

Wash cold. Tumble dry low.

#### Tips For Effectively Screen Printing Polyester Fabrics





#### HOW TO MEASURE



#### CHEST

With arms down at sides, measure around the upper body, under arms and over the fullest part of the chest.

SIZE CHART

|       | S     | М     | L     | XL    | 2XL   | 3XL   | 4 XL  | 5XL   | 6XL   |
|-------|-------|-------|-------|-------|-------|-------|-------|-------|-------|
| Chest | 35-37 | 38-40 | 41-43 | 44-46 | 47-49 | 50-53 | 54-57 | 58-60 | 61-63 |

#### COLOR INFORMATION



Red 33 C PMS 193 C