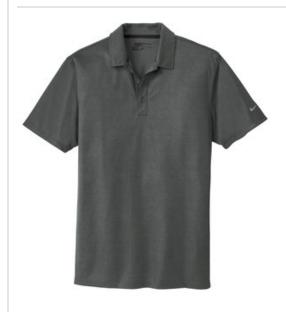

## Nike Golf Dri-FIT Crosshatch Polo. 838965

The allover crosshatch print adds a retail, technical look to this polo, while the Dri-FIT fabrication ensures breathable comfort. Design details include a self-fabric collar, three-button placket and open hem sleeves. A contrast heat transfer Swoosh design trademark is on the left sleeve. Made of 5.29-ounce, 100% polyester Dri-FIT fabric.