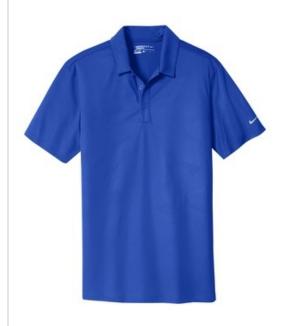

## Nike Golf Dri-FIT Embossed Tri-Blade Polo. 838964

An allover embossed tonal tri-blade pattern gives this retail-inspired polo a sophisticated edge while Dri-FIT moisture management technology delivers breathable performance. Design features include a self-fabric collar, three-button placket and open hem sleeves. A contrast heat transfer Swoosh design trademark is on the left sleeve. Made of 5.29-ounce, 100% polyester Dri-FIT fabric.\*\*