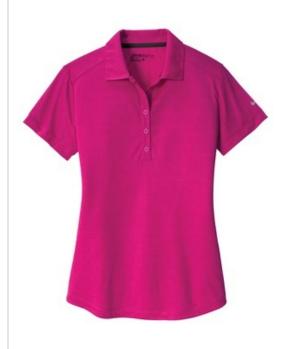

## Nike Golf Ladies Dri-FIT Crosshatch Polo. 838961

The allover crosshatch print adds a retail, technical look to this polo, while the Dri-FIT fabrication ensures breathable comfort. Tailored for a feminine fit. Design details include a self-fabric collar, five-button placket and open hem sleeves. Acontrast heat transfer Swoosh design trademark is on the left sleeve. Made of 5.29-ounce, 100% polyester Dri-FIT fabric.