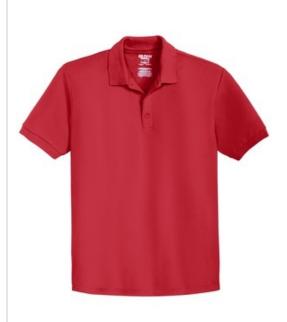

## Gildan<sup>®</sup> 6.5-Ounce 100% Double Pique Cotton Sport Shirt. 82800

- 6.5-ounce, 100% combed ring spun cotton double pique knit
- Heat transfer label
- Contoured welt collar and welt cuffs
- Rolled forward topstitched shoulders
- 3-button placket clean-finished placket with reinforced bottom box
- Dyed-to-match buttons
- Side seamed with side vents
- Double-needle bottom hem