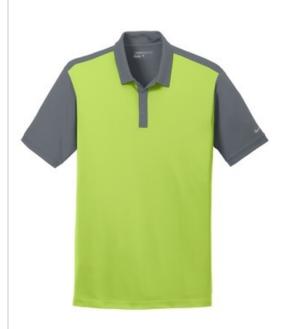

# Nike Golf Dri-FIT Colorblock Icon Modern Fit Polo. 746101

Inspired by styles worn by top Nike Golf athletes, this polo has a bold contrast collar and sleeves for immediate impact. Dri-FIT moisture management technology ensures cooler, drier performance. Design details include a self-fabric collar, contrast three-button placket with dyed-to-match buttons and open hem sleeves. Ametallic silver Swoosh design trademark is on the left sleeve. Made of 5.2-ounce, 100% polyester Dri-FIT fabric. Modern fit is slightly tailored through the chest, waist and arms.