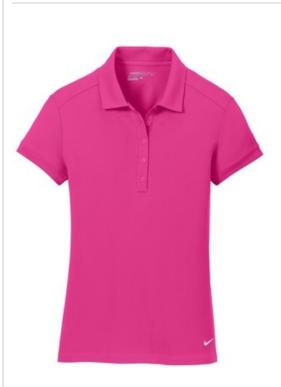

# :: NIKEGOLF - Nike Golf Ladies Dri-FIT Solid Icon Pique Modern Fit Polo. 746100

Dri-FIT moisture management technology achieves maximum comfort, while an iconic look gives this pique polo modern style. Design details include a self-fabric collar, dyed-to-match buttons and open hem sleeves. Tailored for a feminine fit with a five-button placket. The contrast Swoosh design trademark is embroidered on the left hem. Made of 4.7-ounce, 100% polyester pique Dri-FIT fabric.