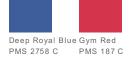

modern style. Design details include a self-fabric collar, dyed-to-match buttons and open hem sleeves. Tailored for a feminine fit with a five-button placket. The contrast Swoosh design trademark is embroidered on the left hem. Made of 4.7-ounce, 100% polyester pique Dri-FIT fabric.



front



back

#### HOW TO MEASURE



### BUST

With arms down at sides, measure around the upper body, under arms and around the fullest part of the bust.

## SIZE CHART

|      | S             | М           | L       | XL        | 2XL             |
|------|---------------|-------------|---------|-----------|-----------------|
| Size | 4/6           | 8/10        | 12/14   | 16/18     | 20              |
| Bust | 32 1/2 35 1/2 | 35 1/2 - 38 | 38 - 41 | 41 44 1/2 | 44 1/2 - 48 1/2 |

# COLOR INFORMATION