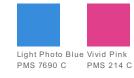

odern style. Design details include a self-fabric collar, dyed-to-match buttons and open hem sleeves. Tailored for a feminine fit with a five-button placket. The contrast Swoosh design trademark is embroidered on the left hem. Made of 4.7-ounce, 100% polyester pique Dri-FIT fabric.



front



back

#### HOW TO MEASURE



### BUST

With arms down at sides, measure around the upper body, under arms and around the fullest part of the bust.

## SIZE CHART

|      | S             | М           | L       | XL        | 2XL             |
|------|---------------|-------------|---------|-----------|-----------------|
| Size | 4/6           | 8/10        | 12/14   | 16/18     | 20              |
| Bust | 32 1/2 35 1/2 | 35 1/2 - 38 | 38 - 41 | 41 44 1/2 | 44 1/2 - 48 1/2 |

# COLOR INFORMATION