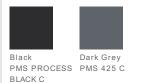

lo modern style. Design details include a self-fabric collar, dyed-to-match buttons and open hem sleeves. Tailored for a feminine fit with a five-button placket. The contrast Swoosh design trademark is embroidered on the left hem. Made of 4.7-ounce, 100% polyester pique Dri-FIT fabric.



front



back

#### HOW TO MEASURE



### BUST

With arms down at sides, measure around the upper body, under arms and around the fullest part of the bust.

## SIZE CHART

|      | S             | М           | L       | XL        | 2XL             |
|------|---------------|-------------|---------|-----------|-----------------|
| Size | 4/6           | 8/10        | 12/14   | 16/18     | 20              |
| Bust | 32 1/2 35 1/2 | 35 1/2 - 38 | 38 - 41 | 41 44 1/2 | 44 1/2 - 48 1/2 |

# COLOR INFORMATION