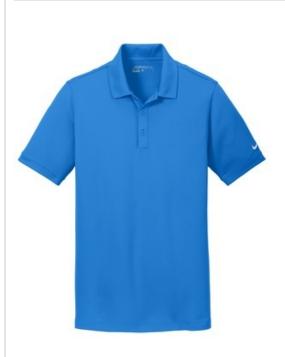

# Nike Golf Dri-FIT Solid Icon Pique Modern Fit Polo. 746099

Dri-FIT moisture management technology achieves maximum comfort, while an iconic look gives this pique polo modern style. Design details include a self-fabric collar, dyed-to-match buttons and open hem sleeves. Three-button placket. The contrast Swoosh design trademark is embroidered on the left sleeve.Made of 4.7-ounce, 100% polyester pique Dri-FIT fabric. Modern fit is slightly tailored through the chest, waist and arms.