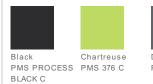

, dyed-to-match buttons and open hem sleeves. Three-button placket. The contrast Swoosh design trademark is embroidered on the left sleeve.Made of 4.7-ounce, 100% polyester pique Dri-FIT fabric. Modern fit is slightly tailored through the chest, waist and arms.



front



back

#### HOW TO MEASURE



#### CHEST

With arms down at sides, measure around the upper body, under arms and over the fullest part of the chest.

#### SIZE CHART

|       | XS    | S           | Μ           | L       | XL          | 2XL             | 3XL         | 4 XL    |
|-------|-------|-------------|-------------|---------|-------------|-----------------|-------------|---------|
| Chest | 32-35 | 35 - 37 1/2 | 37 1/2 - 41 | 41 - 44 | 44 - 48 1/2 | 48 1/2 - 53 1/2 | 53 1/2 - 58 | 58 - 63 |

### COLOR INFORMATION









PMS 7690 C PMS WHITE