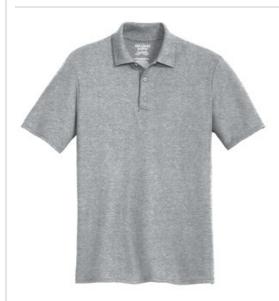

## Gildan<sup>®</sup> DryBlend<sup>®</sup> 6.5-Ounce Double Pique Sport Shirt. 72800

- 6.5-ounce, 65/35 poly/ring spun cotton double pique knit
- DryBlend moisture-wicking properties
- Heat transfer label
- Contoured welt collar and welt cuffs
- 3-button clean-finished placket with reinforced bottom box
- Dyed-to-match buttons
- Side seamed with side vents
- Double-needle sleeves and bottom hem