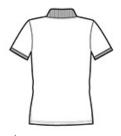

#### **CARE INSTRUCTIONS**

Machine wash warm, inside out, with like colors. Only non-chlorine bleach. Tumble dry medium. Do not iron if decorated. Do not dry clean.

front

back