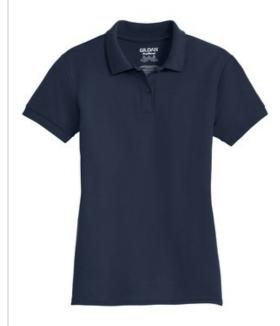

# Gildan<sup>®</sup> Ladies DryBlend<sup>®</sup> 6.5-Ounce Double Pique Sport Shirt. 72800L

- 6.5-ounce, 65/35 poly/ring spun cotton double pique knit
- DryBlend moisture-wicking properties
- Missy contoured silhouette
- Heat transfer label
- Contoured welt collar and cuffs
- 2-button clean-finished placket with reinforced bottom box
- Dyed-to-match buttons
- Side seamed
- Double-needle bottom hem