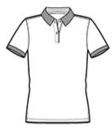

#### **CARE INSTRUCTIONS**

Machine wash warm, inside out, with like colors. Only non-chlorine bleach. Tumble dry medium. Do not iron if decorated. Do not dry clean.

front

back