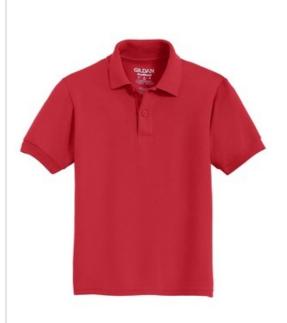

# Gildan<sup>®</sup> Youth DryBlend<sup>®</sup> 6.5-Ounce Double Pique Sport Shirt. 72800B

- 6.5-ounce, 65/35 poly/ring spun cotton double pique knit
- DryBlend moisture-wicking properties
- Heat transfer label
- Contoured welt collar and welt cuffs
- 2-button clean-finished placket with reinforced bottom box
- Dyed-to-match buttons
- Side seamed
- Double-needle sleeves and bottom hem