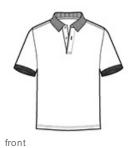

# Gildan<sup>®</sup> Youth DryBlend<sup>®</sup> 6.5-Ounce Double Pique Sport Shirt. 72800B

- 6.5-ounce, 65/35 poly/ring spun cotton double pique knit
- DryBlend moisture-wicking properties
- Heat transfer label
- Contoured welt collar and welt cuffs
- 2-button clean-finished placket with reinforced bottom box
- Dyed-to-match buttons
- Side seamed
- Double-needle sleeves and bottom hem