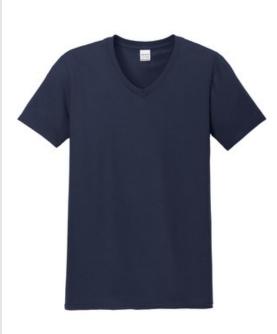

# Gildan Softstyle<sup>®</sup> V-Neck T-Shirt. 64V00

# • 4.5-ounce, 100% ring spun cotton

- 90/10 cotton/poly (Sport Grey)
- Mitered 5/8" v-neck collar
- Taped neck and shoulders
- Rolled forward shoulders for better fit
- Double-needle sleeves and hem