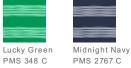

lyester Dri-FIT fabric.

### CARE INSTRUCTIONS

Machine wash cold (30C), wash inside out with like colors. Do not use softeners. Do not bleach. Tumble dry low. Do not iron. Do not dry clean. Do not wet clean.

Tips For Effectively Screen Printing Polyester Fabrics







back

#### HOW TO MEASURE



#### CHEST

With arms down at sides, measure around the upper body, under arms and over the fullest part of the chest.

### SIZE CHART

|       | XS    | S           | М           | L       | XL          | 2XL             | 3XL         | 4 XL    |
|-------|-------|-------------|-------------|---------|-------------|-----------------|-------------|---------|
| Chest | 32-35 | 35 - 37 1/2 | 37 1/2 - 41 | 41 - 44 | 44 - 48 1/2 | 48 1/2 - 53 1/2 | 53 1/2 - 58 | 58 - 63 |

## COLOR INFORMATION