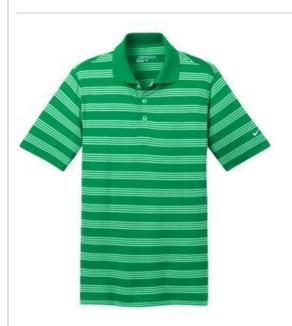

# Nike Golf Dri-FIT Tech Stripe Polo. 578677

Take on the course in a comfortable, classically styled polo complete with Dri-FIT moisture management technology and athletic stripes. Design details include a flat knit collar, open hem sleeves and side vents. Features a three-button placket. A contrast embroidered Swoosh design trademark is on the left sleeve. Made of 6-ounce, 100% polyester Dri-FIT fabric.