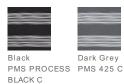

% polyester Dri-FIT fabric.

### CARE INSTRUCTIONS

Machine wash cold (30C), wash inside out with like colors. Do not use softeners. Do not bleach. Tumble dry low. Do not iron. Do not dry clean. Do not wet clean.

Tips For Effectively Screen Printing Polyester Fabrics







back

#### HOW TO MEASURE



#### CHEST

With arms down at sides, measure around the upper body, under arms and over the fullest part of the chest.

### SIZE CHART

|       | XS    | S           | М           | L       | XL          | 2XL             | 3XL         | 4 XL    |
|-------|-------|-------------|-------------|---------|-------------|-----------------|-------------|---------|
| Chest | 32-35 | 35 - 37 1/2 | 37 1/2 - 41 | 41 - 44 | 44 - 48 1/2 | 48 1/2 - 53 1/2 | 53 1/2 - 58 | 58 - 63 |

## COLOR INFORMATION