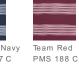

ester Dri-FIT fabric.

### CARE INSTRUCTIONS

Machine wash cold (30C), wash inside out with like colors. Do not use softeners. Do not bleach. Tumble dry low. Do not iron. Do not dry clean. Do not wet clean.

Tips For Effectively Screen Printing Polyester Fabrics







back

#### HOW TO MEASURE



#### CHEST

With arms down at sides, measure around the upper body, under arms and over the fullest part of the chest.

### SIZE CHART

|       | XS    | S           | М           | L       | XL          | 2XL             | 3XL         | 4 XL    |
|-------|-------|-------------|-------------|---------|-------------|-----------------|-------------|---------|
| Chest | 32-35 | 35 - 37 1/2 | 37 1/2 - 41 | 41 - 44 | 44 - 48 1/2 | 48 1/2 - 53 1/2 | 53 1/2 - 58 | 58 - 63 |

## COLOR INFORMATION