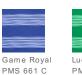

polyester Dri-FIT fabric.

### CARE INSTRUCTIONS

Machine wash cold (30C), wash inside out with like colors. Do not use softeners. Do not bleach. Tumble dry low. Do not iron. Do not dry clean. Do not wet clean.

Tips For Effectively Screen Printing Polyester Fabrics







back

#### HOW TO MEASURE



#### CHEST

With arms down at sides, measure around the upper body, under arms and over the fullest part of the chest.

### SIZE CHART

|       | XS    | S           | М           | L       | XL          | 2XL             | 3XL         | 4 XL    |
|-------|-------|-------------|-------------|---------|-------------|-----------------|-------------|---------|
| Chest | 32-35 | 35 - 37 1/2 | 37 1/2 - 41 | 41 - 44 | 44 - 48 1/2 | 48 1/2 - 53 1/2 | 53 1/2 - 58 | 58 - 63 |

## COLOR INFORMATION