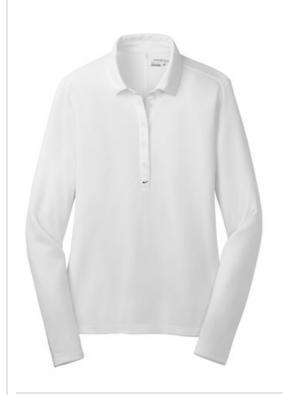

# Nike Golf Ladies Long Sleeve Dri-FIT Stretch Tech Polo. 545322

Dri-FIT moisture management technology and stretch fabric make this long sleeve polo a true performer for her. Tailored for a feminine fit with a self-fabric collar, five-button placket and open cuffs. Heat transfer label for tag-free comfort. Dyed-to-match buttons. Side vents. The contrast Swoosh design trademark is embroidered on the center front, below the placket. Made of 5-ounce, 100% polyester Dri-FIT fabric.