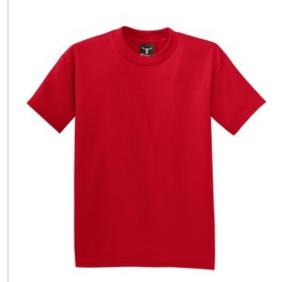

# Youth Beefy-T<sup>®</sup> 100% Cotton T-Shirt. 5380

- 6.1-ounce, 100% ring spun cotton
- 99/1 cotton/poly (Ash)
- 90/10 cotton/poly (Light Steel)
- Tag-free label
- Shoulder-to-shoulder taping
- Double-needle sleeves and hem
- Side seams