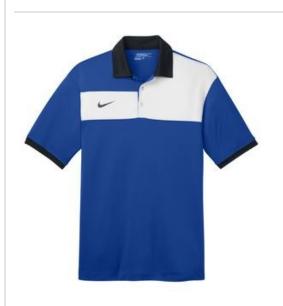

## Nike Golf Dri-FIT Sport Colorblock Polo. 527806

Colorblocking on the chest challenges the traditional polo design, while Dri-FIT moisture management technology helps keep things cool. Features a selffabric collar, three-button placket and open hem sleeves. The contrast heat transfer Swoosh design trademark is on the right chest. Made of 6-ounce, 100% polyester Dri-FIT fabric. **CARE INSTRUCTIONS** Machine wash cold (30c). Wash inside out. Wash with like colors. Do not use Softeners. Do not bleach. Tumble dry low. Do not iron. Do not dry clean. Do not wet clean.