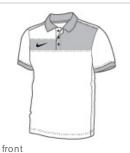

## Nike Golf Dri-FIT Sport Colorblock Polo. 527806

Colorblocking on the chest challenges the traditional polo design, while Dri-FIT moisture management technology helps keep things cool. Features a selffabric collar, three-button placket and open hem sleeves. The contrast heat transfer Swoosh design trademark is on the right chest. Made of 6-ounce, 100% polyester Dri-FIT fabric. **CARE INSTRUCTIONS** Machine wash cold (30c). Wash inside out. Wash with like colors. Do not use Softeners. Do not bleach. Tumble dry low. Do not iron. Do not dry clean. Do not wet clean.