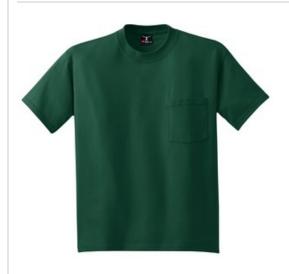

## 100% Cotton T-Shirt with Pocket. 5190

- 6.1-ounce, 100% ring spun cotton
- 90/10 cotton/ poly (Light Steel)
- 99/1 cotton/poly (Ash)
- Tag-free label
- Lay-flat collar
- Double-needle coverseamed neck and sleeves
- Shoulder-to-shoulder taping
- Double-needle, 5-point left chest pocket