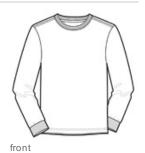

## 100% Cotton Long Sleeve T-Shirt. 5186

- 6.1-ounce, 100% ring spun cotton99/1 cotton/poly (Ash)
- 90/10 cotton/poly (Light Steel)
- Tagless label
- Lay-flat collar
- Tag-free label
- Coverseamed neck
- Double-needle neck and hem
- Shoulder-to-shoulder taping
- Rib knit cuffs

Please note: This product is transitioning from tagged labels to tag-free and orders may contain a combination of both.

back

HOW TO MEASURE