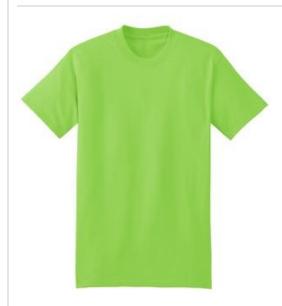

- 6.1-ounce, 100% ring spun cotton
- 99/1 cotton/poly (Ash)
- 90/10 cotton/poly (Light Steel)
- 60/40 cotton/poly (Charcoal Heather)
- Tag-free label
- Double-needle coverseamed crewneck
- Lay-flat collar
- Shoulder-to-shoulder taping
- Double-needle sleeves and hem

Please note: This product is transitioning from tagged labels to tag-free and orders may contain a combination of both.

front