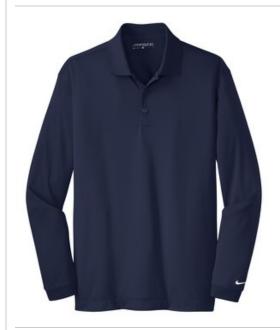

# Nike Golf Long Sleeve Dri-FIT Stretch Tech Polo. 466364

Long sleeves elevate this polo to another level of sophistication while Dri-FIT moisture management technology adds unparalleled performance. Stretch fabric for hassle-free swinging motion. Flat knit collar and cuffs. Heat transfer label for tag-free comfort. Three-button placket. The contrast Swoosh design trademark is embroidered on the lower left sleeve. Side vents. Made of 5-ounce, 100% polyester Dri-FIT fabric. **CARE INSTRUCTIONS** 

## **COLOR INFORMATION**

BLACK C

Midnight Navy

PMS WHITE