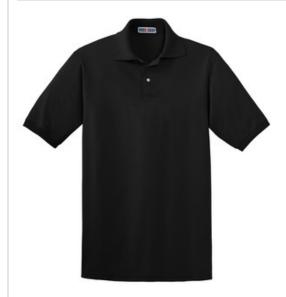

# SpotShield™ 5.6-Ounce Jersey Knit Sport Shirt. 437M

- 5.6-ounce, 50/50 cotton/poly preshrunk jersey with SpotShield™ stain resistance
- Oxford is 47/53 cotton/poly
- SpotShield<sup>™</sup> fabric repels water and most oil-based
- Welt knit collar that resists curling
- Tag-free label
- 2-button placket with reinforced bottom box
- Pearlized buttons
- Rib knit cuffs
- Double-needle hem
- Ash (formerly Birch)
- Deep Purple, Forest, Gold S-4XL