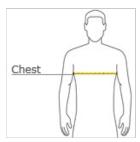

### **HOW TO MEASURE**

#### CHEST

With arms down at sides, measure around the upper body, under arms and over the fullest part of the chest.

# SIZE CHART

|       | S     | M     | L     | XL    | 2XL   | 3XL   |
|-------|-------|-------|-------|-------|-------|-------|
| Chest | 34-36 | 38-40 | 42-44 | 46-48 | 50-52 | 54-56 |