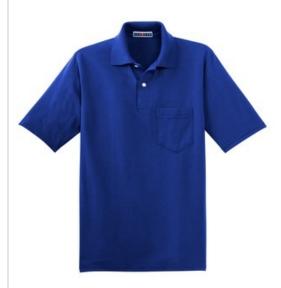

# JERZEES $^{\mathbb{R}}$ -SpotShield $^{^{\mathsf{TM}}}$ 5.6-Ounce Jersey Knit Sport Shirt with Pocket. 436MP

• 5.6-ounce, 50/50 cotton/poly preshrunk jersey with

SpotShield<sup>™</sup> stain resistance

- SpotShield fabric repels water and most oil-based spills
- Tag-free label
- Welt knit collar that resists curling
- 2-button placket with reinforced bottom box
- Pearlized buttons
- Double-needle sleeves and hem
- Oxford is 47/53
- Ash (formerly Birch)