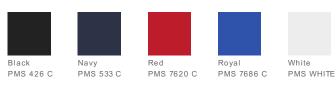

**GILDAN**°



# Gildan Performance<sup>™</sup> Long Sleeve T-Shirt. 42400

- 4.5-ounce, 100% polyester
- AquaFX<sup>™</sup> moisture wicking
- Freshcare<sup>™</sup> anti-odor properties
- Heat transfer label
- Seamed single-needle 3/4" collar
- Double-needle sleeves and bottom hem

# CARE INSTRUCTIONS

Machine wash warm, inside out, with like colors. Only non-chlorine bleach. Tumble dry medium. Do not iron if decorated. Do not dry clean.







#### HOW TO MEASURE



# CHEST

With arms down at sides, measure around the upper body, under arms and over the fullest part of the chest.

# SIZE CHART

|       | S     | М     | L     | XL    | 2XL   | 3XL   |
|-------|-------|-------|-------|-------|-------|-------|
| Chest | 34-36 | 38-40 | 42-44 | 46-48 | 50-52 | 54-56 |

# COLOR INFORMATION



\*Not all sizes are available in every color.