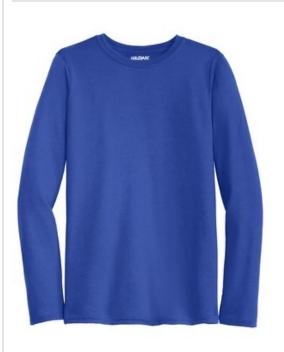

# Gildan Performance<sup>™</sup> Long Sleeve T-Shirt. 42400

- 4.5-ounce, 100% polyester
- AquaFX<sup>™</sup> moisture wicking
- Freshcare<sup>™</sup> anti-odor properties
- Heat transfer label
- Seamed single-needle 3/4" collar
- Double-needle sleeves and bottom hem