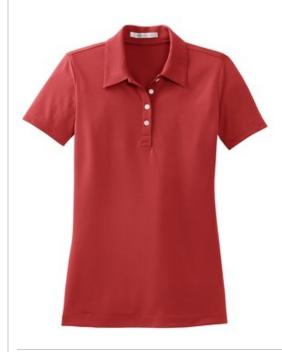

# Ladies Nike Sphere Dry Diamond Polo. 358890

Achieve the pinnacle of performance in this style that pairs a rich diamond texture with Nike Sphere Dry moisture management technology. The ultramodern fabric has a textured inside surface that minimizes cling by allowing only a portion of the shirt to come in contact with the skin. Perfect for any occasion, this exceptional shirt is designed for maximum movement and increased air flow. Finished with a self-fabric collar and open hem sleeves. Tailored for a feminine fit with grosgrain ribbon inside the four-button placket. Pearlized buttons. The Swoosh design trademark is embroidered on the placket. Made of 6.35-ounce, 89/11 polyester/spandex.