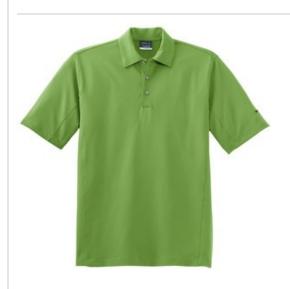

# Nike Sphere Dry Diamond Polo. 354055

Achieve the pinnacle of performance in this style that pairs a rich diamond texture with Nike Sphere Dry moisture management technology. The ultramodern fabric has a textured inside surface that minimizes cling by allowing only a portion of the shirt to come in contact with the skin. Perfect for any occasion, this exceptional shirt is designed for maximum movement and increased air flow. Finished with a self-fabric collar and open hem sleeves. Features a three-button placket. Pearlized buttons are selected to complement the shirt color. The contrast Swoosh design trademark is embroidered on the left sleeve. Made of 6.35-ounce, 89/11 polyester/spandex.