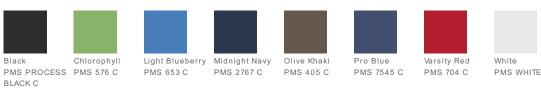

idered on the left sleeve. Made of 6.35-ounce, 89/11 polyester/spandex.

### CARE INSTRUCTIONS

Machine wash warm, with like colors. Do not bleach. Do not use softeners. Tumble dry low. Cool iron. Do not dry clean.

#### Tips For Effectively Screen Printing Polyester Fabrics





#### HOW TO MEASURE



#### CHEST

With arms down at sides, measure around the upper body, under arms and over the fullest part of the chest.

#### SIZE CHART

|       | XS    | S           | М           | L       | XL          | 2XL             | 3XL         | 4 XL    |
|-------|-------|-------------|-------------|---------|-------------|-----------------|-------------|---------|
| Chest | 32-35 | 35 - 37 1/2 | 37 1/2 - 41 | 41 - 44 | 44 - 48 1/2 | 48 1/2 - 53 1/2 | 53 1/2 - 58 | 58 - 63 |

## COLOR INFORMATION