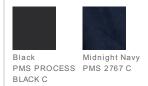

4.7-ounce, 100% polyester Dri-FIT fabric. CARE INSTRUCTIONS

#### CAREINSTRUCTIONS

Machine wash cold inside out with like colors. Do not use softeners. Do not use bleach. Tumble dry low. Do not use iron. Do not dry clean.

#### Tips For Effectively Screen Printing Polyester Fabrics





back

#### HOW TO MEASURE



### With arms down at sides, measure around the upper body, under arms and around the fullest part of the bust.

SIZE CHART

|      | S               | М           | L       | XL          | 2XL             |
|------|-----------------|-------------|---------|-------------|-----------------|
| Size | 4/6             | 8/10        | 12/14   | 16/18       | 20              |
| Bust | 32 1/2 - 35 1/2 | 35 1/2 - 38 | 38 - 41 | 41 - 44 1/2 | 44 1/2 - 48 1/2 |

### COLOR INFORMATION





BUST





White PMS WHITE