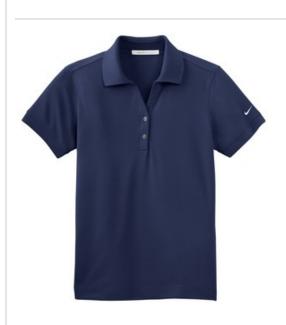

# Ladies Dri-FIT Classic Polo. 286772

Nike Golf is known for classic polos engineered to take comfort to the next level. The Dri-FIT fabric technology delivers superior moisture management, while the stitch-trimmed shoulder panels and gussets make a distinctive difference. Flat knit collar. Tailored for a feminine fit with a two-button Y-placket and flat knit cuffs. Pearlized buttons are selected to complement the shirt color. The contrast Swoosh design trademark is embroidered on the left sleeve. Made of 4.7-ounce, 100% polyester Dri-FIT fabric. CARE INSTRUCTIONS