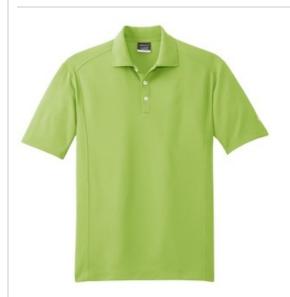

# Dri-FIT Classic Polo. 267020

Nike Golf is known for classic polos engineered to take comfort to the next level. The Dri-FIT fabric technology delivers superior moisture management, while the stitch-trimmed shoulder panels and gussets make a distinctive difference. Flat knit collar, three-button placket and open hem sleeves. Pearlized buttons are selected to complement the shirt color. The contrast Swoosh design trademark is embroidered on the left sleeve. Made of 4.7-ounce, 100% polyester Dri-FIT fabric.