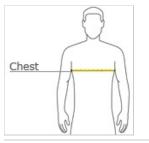

## CARE INSTRUCTIONS

Machine wash cold, inside out, with like colors. Do not use softeners. Do not bleach, iron or dry clean. Tumble dry low.

Tips For Effectively Screen Printing Polyester Fabrics

HOW TO MEASURE

With arms down at sides, measure around the upper body, under arms and over the fullest part of the chest.

SIZE CHART

|       | XS    | S           | М           | L       | XL          | 2 XL            | 3XL         | 4 XL    |
|-------|-------|-------------|-------------|---------|-------------|-----------------|-------------|---------|
| Chest | 32-35 | 35 - 37 1/2 | 37 1/2 - 41 | 41 - 44 | 44 - 48 1/2 | 48 1/2 - 53 1/2 | 53 1/2 - 58 | 58 - 63 |