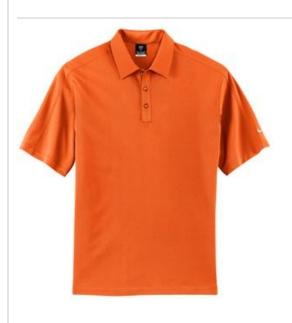

## Tech Sport Dri-FIT Polo. 266998

Built from Dri-FIT fabric, this polo helps keep you cool and dry. The stitch-trimmed gussets make a distinctive statement and allow for easy movement. The design features a self-fabric collar, three-button placket and open hem sleeves. Pearlized buttons are selected to complement the shirt color. The contrast Swoosh design trademark is embroidered on the left sleeve. Made of 4-ounce, 100% polyester.