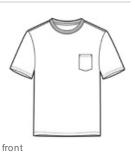

# Ultra Cotton<sup>®</sup> 100% Cotton T-Shirt with Pocket. 2300

- 6-ounce, 100% cotton
- 50/50 cotton/poly (Safety Green, Safety Orange)
- 99/1 cotton/poly (Ash)
- 90/10 cotton/poly (Sport Grey)
- Seamless double-needle 7/8" neck
- Double-needle sleeves and hem
- Taped neck and shoulders
- Double-needle, left chest 5-point pocket