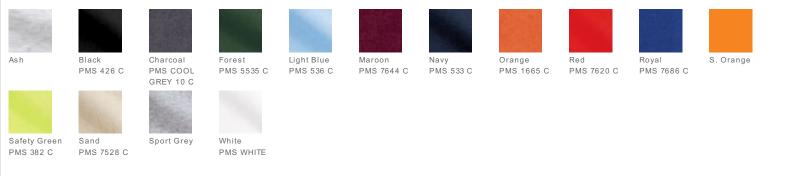

with Pocket. 2300

- 6-ounce, 100% cotton
- 50/50 cotton/poly (Safety Green, Safety Orange)
- 99/1 cotton/poly (Ash)
- 90/10 cotton/poly (Sport Grey)
- Seamless double-needle 7/8" neck
- Double-needle sleeves and hem
- Taped neck and shoulders
- Double-needle, left chest 5-point pocket

Due to the nature of 50/50 cotton/poly neon fabrics, special care must be taken throughout the printing process.





back

### HOW TO MEASURE



With arms down at sides, measure around the upper body, under arms and over the fullest part of the chest.

SIZE CHART

|       | s     | М     | L     | XL    | 2XL   | 3XL   | 4XL   | 5XL   |
|-------|-------|-------|-------|-------|-------|-------|-------|-------|
| Chest | 34-36 | 38-40 | 42-44 | 46-48 | 50-52 | 54-56 | 58-60 | 62-64 |

## COLOR INFORMATION



\*Not all sizes are available in every color.